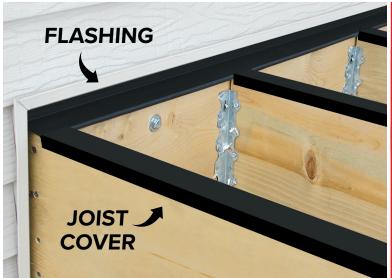

## FLASHING (8 FT)

Flashing directs water away from the house and over the ledger board. This prevents moisture from seeping into the stud wall and rotting the house frame which supports the deck. Repairs are costly since the entire deck must be removed to insert missing flashing.

## **JOIST COVER (8 FT)**

Protect your deck by guarding its foundation. When leaves and debris get trapped between your deck boards and joist, it causes deterioration. Plastic Joist Covers protect the joists where moisture collects to prevent rotting.