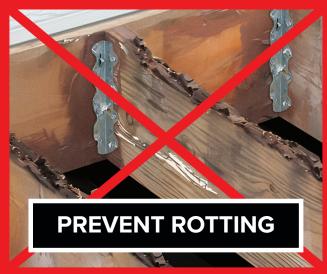

## FLASHING (8 FT)

Flashing directs water away from the house and over the ledger board. This prevents moisture from seeping into the stud wall and rotting the house frame which supports the deck. Repairs are costly since the entire deck must be removed to insert missing flashing.

## **JOIST COVER (8 FT)**

Protect your deck by guarding its foundation. When leaves and debris get trapped between your deck boards and joist, it causes deterioration. Plastic Joist Covers protect the joists where moisture collects to prevent rotting.