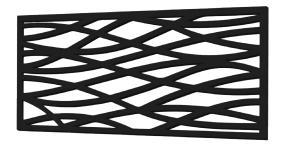

#### 2' X 4' WAVE PANEL

Wave pattern shown above

|  | 62407 | Black     |
|--|-------|-----------|
|  | 62403 | Warmstone |
|  | 62401 | White     |