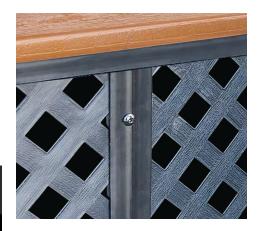

### DECORATIVE SCREEN PANEL FRAME KIT

Take your Decorative Screen Panels to the next level with our black aluminum frame. This sleek and durable frame holds up to three panels and adds a polished look to your home décor or outdoor space.

#### **DECORATIVE SCREEN PANEL FRAME KIT**

50.5" x 78.25"

62480 Black Aluminum

FITS PANELS UP TO .45" THICK