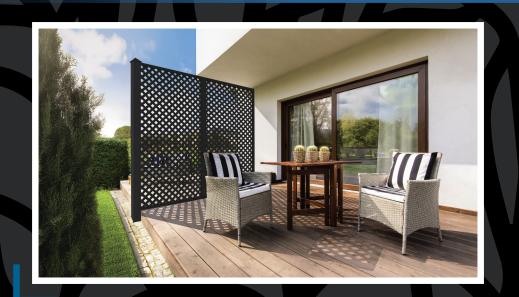

### DECORATIVE SCREEN PANEL FRAME KIT

Take your Decorative Screen Panels to the next level with our black aluminum frame. This sleek and durable frame holds up to three panels and adds a polished look to your home décor or outdoor space.

### **CONNECT MULTIPLE FRAMES**

CREATE A FENCE OR DIVIDER WITH MULTIPLE FRAME KITS

CONNECT AT 90° TO FORM A CORNER

#### **DECORATIVE SCREEN PANEL FRAME KIT**

50.5" x 78.25"

62480 Black Aluminum

FITS PANELS UP TO .45" THICK