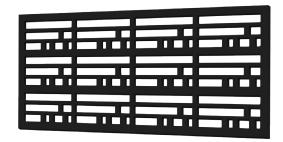

#### 2' X 4' WRIGHT PANEL

Wright pattern shown above

|  | 62427  | Black     |
|--|--------|-----------|
|  | 62423  | Warmstone |
|  | 62/121 | White     |