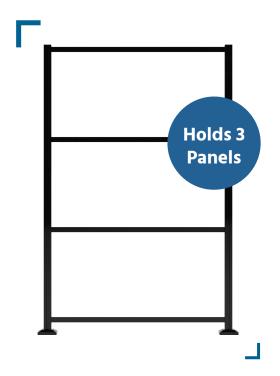

### DECORATIVE SCREEN PANEL FRAME KIT

Take your Decorative Screen Panels to the next level with our black aluminum frame. This sleek and durable frame holds up to three panels and adds a polished look to your home décor or outdoor space.

#### **DECORATIVE SCREEN PANEL FRAME KIT**

50.5" x 78.25"

62480 Black Aluminum

FITS PANELS UP TO .45" THICK