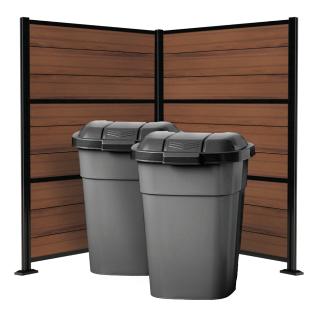

### DECORATIVE SCREEN PANEL FRAME KIT

Take your Decorative Screen Panels to the next level with our black aluminum frame. This sleek and durable frame holds up to three panels and adds a polished look to your home décor or outdoor space.

### **CONNECT MULTIPLE FRAMES**

CREATE A FENCE OR DIVIDER WITH MULTIPLE FRAME KITS

CONNECT AT 90° TO FORM A CORNER

#### **DECORATIVE SCREEN PANEL FRAME KIT**

50.5" x 78.25"

62480 Black Aluminum

FITS PANELS UP TO .45" THICK