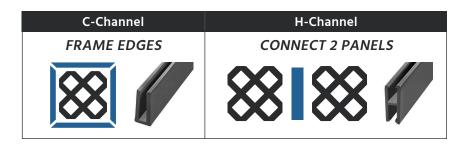

# C & H CHANNELS (FRAME YOUR LATTICE)

| H-CH/   | ANNEL    |
|---------|----------|
| 8' Long |          |
| 61207   | Black    |
| 61205   | Brown    |
| 62102   | Cedar    |
| 61206   | Charcoal |
| 61203   | Gray     |
| 61210   | Green    |
| 62203   | Redwood  |
| 61201   | White    |

| C-CHANNEL |          |
|-----------|----------|
| 8' Long   |          |
| 61107     | Black    |
| 61105     | Brown    |
| 62102     | Cedar    |
| 61106     | Charcoal |
| 61103     | Gray     |
| 61110     | Green    |
| 62103     | Redwood  |
| 61101     | White    |