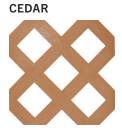

# 4' X 8' PRIVACY LATTICE 1-3/4" Opening

| 1-3/4" Opening |          |
|----------------|----------|
| 64837          | Black    |
| 64835          | Brown    |
| 64732          | Cedar    |
| 64836          | Charcoal |
| 64833          | Gray     |
| 64830          | Green    |
| 64733          | Redwood  |
| 64831          | White    |

**CEDAR** 

**GREEN** 

Paintable

Match Any
Color!