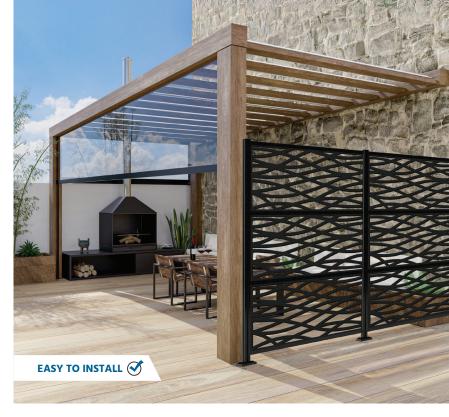

### DECORATIVE SCREEN PANEL FRAME KIT

Take your Decorative Screen Panels to the next level with our black aluminum frame. This sleek and durable frame holds up to three panels and adds a polished look to your home décor or outdoor space.

### **CONNECT MULTIPLE FRAMES**

CREATE A FENCE OR DIVIDER WITH MULTIPLE FRAME KITS

CONNECT AT 90° TO FORM A CORNER

#### **DECORATIVE SCREEN PANEL FRAME KIT**

50.5" x 78.25"

62480 Black Aluminum

FITS PANELS UP TO .45" THICK