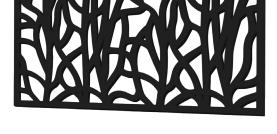

#### 2' X 4' WILLOW PANEL

Willow pattern shown above

**62417** Black **62413** Warmstone

**62411** White