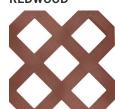

# 4' X 8' PRIVACY LATTICE 1-3/4" Opening

| 1-3/4" Opening |          |
|----------------|----------|
| 64837          | Black    |
| 64835          | Brown    |
| 64732          | Cedar    |
| 64836          | Charcoal |
| 64833          | Gray     |
| 64830          | Green    |
| 64733          | Redwood  |
| 64831          | White    |

### 2' X 8' PRIVACY LATTICE

1-3/4" Opening

**62837** Black **62833** Gray **62831** White BLACK

CHARCOAL

**REDWOOD** 

**BROWN** 

GRAY

WHITE