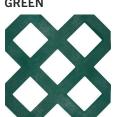

# 4' X 8' PRIVACY LATTICE 1-3/4" Opening

| 1-3/4" Opening |          |
|----------------|----------|
| 64837          | Black    |
| 64835          | Brown    |
| 64732          | Cedar    |
| 64836          | Charcoal |
| 64833          | Gray     |
| 64830          | Green    |
| 64733          | Redwood  |
| 64831          | White    |

**CEDAR** 

**GREEN** 

Paintable

Match Any
Color!