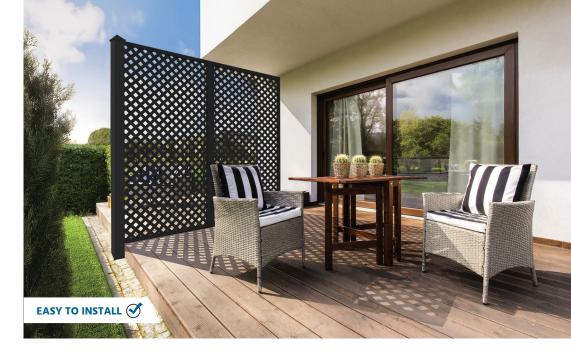

### DECORATIVE SCREEN PANEL FRAME KIT

Take your Decorative Screen Panels to the next level with our black aluminum frame. This sleek and durable frame holds up to three panels and adds a polished look to your home décor or outdoor space.

### **CONNECT MULTIPLE FRAMES**

CREATE A FENCE OR DIVIDER WITH MULTIPLE FRAME KITS

CONNECT AT 90° TO FORM A CORNER

#### **DECORATIVE SCREEN PANEL FRAME KIT**

50.5" x 78.25"

62480 Black Aluminum

FITS PANELS UP TO .45" THICK