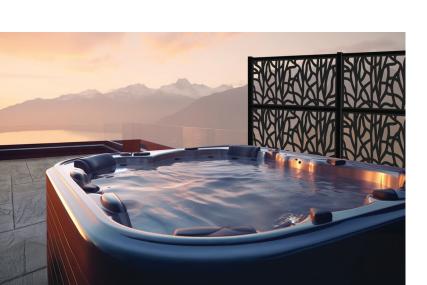

# DECORATIVE LATTICE PANELS

If you're looking for decorative lattice panels with even more beauty and style, take a long look at Grid Axcents lattice panels. These decorative lattice panels are the perfect way to enhance your home decor or outdoor living space.

### DECORATIVE SCREEN PANEL FRAME KIT

Take your Decorative Screen Panels to the next level with our black aluminum frame. This sleek and durable frame holds up to three panels and adds a polished look to your home décor or outdoor space.