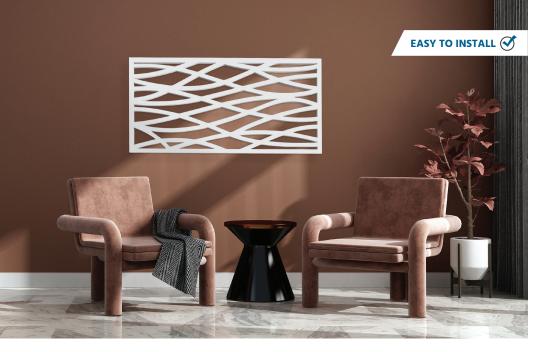

### **PAINTABLE**

Easily match any color - Grid Axcents lattice panels are paintable!

WHITE

Paintable

Match Any
Color!